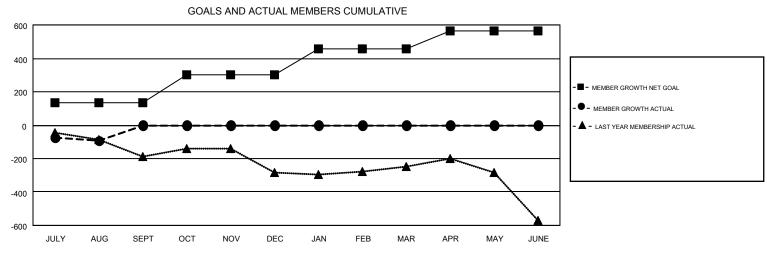

## GMT MONTHLY MEMBERSHIP PROGRESS REPORT

Results as of: 8/31/2019

Multiple District 11

**LOCATION: MICHIGAN** 

| GMT: OPEN     |               |             |               |                       |                           |                         | GMT CA 1                                           |  |  |
|---------------|---------------|-------------|---------------|-----------------------|---------------------------|-------------------------|----------------------------------------------------|--|--|
|               | Club          | s           |               | Members               |                           |                         |                                                    |  |  |
|               | RESULTS FOR   | R 2019-2020 |               | RESULTS FOR 2019-2020 |                           |                         |                                                    |  |  |
| QUARTER       | NEW CLUB GOAL | NEW CLUBS   | DROPPED CLUBS | QUARTER               | MEMBER GROWTH NET<br>GOAL | MEMBER GROWTH<br>ACTUAL | DROPPED<br>MEMBERS ACTUAL<br>(including transfers) |  |  |
| JULY/AUG/SEPT | 1             | 0           | 2             | JULY/AUG/SEPT         | 135                       | 161                     | 223                                                |  |  |
| OCT/NOV/DEC   | 3             | 0           | 0             | OCT/NOV/DEC           | 165                       | 0                       | 0                                                  |  |  |
| JAN/FEB/MAR   | 0             | 0           | 0             | JAN/FEB/MAR           | 155                       | 0                       | 0                                                  |  |  |
| APR/MAY/JUNE  | 3             | 0           | 0             | APR/MAY/JUNE          | 110                       | 0                       | 0                                                  |  |  |