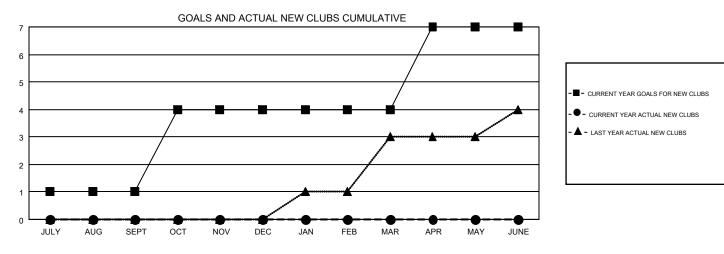

## GMT MONTHLY MEMBERSHIP PROGRESS REPORT

Results as of: 8/31/2019

Multiple District 11

**LOCATION: MICHIGAN** 

| GMT: OPEN     |               |             |               |                       |                           |                         | GMT CA 1                                           |  |  |
|---------------|---------------|-------------|---------------|-----------------------|---------------------------|-------------------------|----------------------------------------------------|--|--|
|               | Club          | s           |               | Members               |                           |                         |                                                    |  |  |
|               | RESULTS FOR   | R 2019-2020 |               | RESULTS FOR 2019-2020 |                           |                         |                                                    |  |  |
| QUARTER       | NEW CLUB GOAL | NEW CLUBS   | DROPPED CLUBS | QUARTER               | MEMBER GROWTH NET<br>GOAL | MEMBER GROWTH<br>ACTUAL | DROPPED<br>MEMBERS ACTUAL<br>(including transfers) |  |  |
| JULY/AUG/SEPT | 1             | 0           | 2             | JULY/AUG/SEPT         | 135                       | 161                     | 223                                                |  |  |
| OCT/NOV/DEC   | 3             | 0           | 0             | OCT/NOV/DEC           | 165                       | 0                       | 0                                                  |  |  |
| JAN/FEB/MAR   | 0             | 0           | 0             | JAN/FEB/MAR           | 155                       | 0                       | 0                                                  |  |  |
| APR/MAY/JUNE  | 3             | 0           | 0             | APR/MAY/JUNE          | 110                       | 0                       | 0                                                  |  |  |